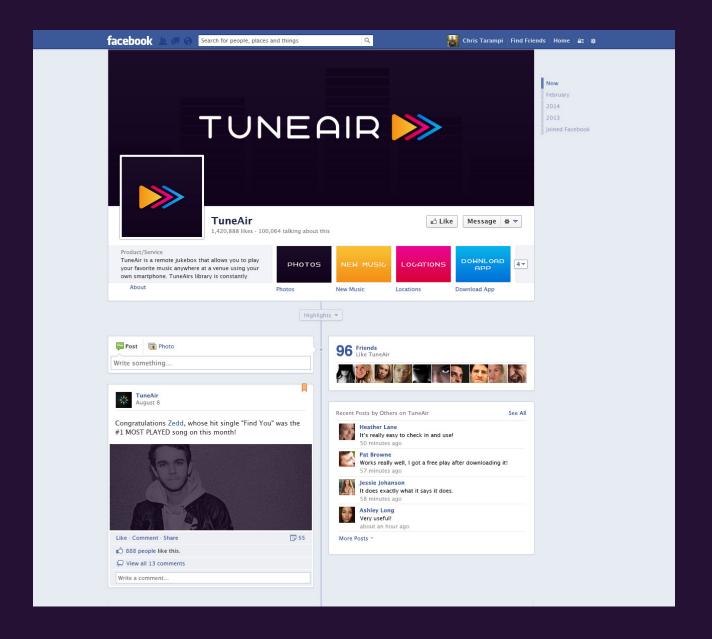

Do not change order of logo.
- 7. Do not rotate individual parts (emblem or logotype).
- 8. Do not make black and white.
- 9. Do not alter color to make it flat.

### **IDENTITY** Color Palette



HEX #1a0b28 - # 402252 RGB 26/11/40 - 64/34/83 CMYK 82/87/50/68 -82/96/37/33





HEX #f48f15 - # f9c134 RGB 244/143/21 -249/193/52 CMYK 0/52/100/0 -0/26/91/0



HEX #ffffff - # 9f9f9f RGB 255/255/255 -159/159/159 CMYK 0/0/0/0 - 40/33/33/1



HAUS MONTSERRAT

ABODEFGHIJKLMNOPQ ABCDEFGHIJKLM NOPQRSTU

R S T U V W X Y Z VWXYZ

ABODEFGHIJKLMNOPQ abcdefghijklmnopqrstuvwxyz

RSTUVWXYZ

0123456789!@#\$() 0123456789!@#\$()

BOLD // LOGO REGULAR AND BOLD // BODY COPY









**CLICK HERE TO WATCH PROMO** 









**CLICK HERE FOR WEB SITE SIMULATION** 

## **ONLINE PRESENCE** Social Media: Facebook































## TUNEAIR