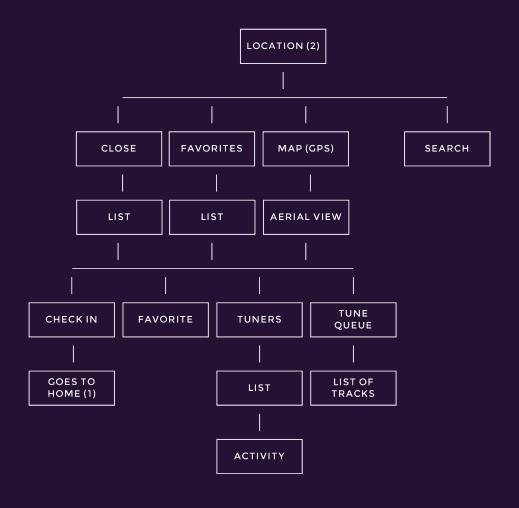

Now you don't have to leave your seat to play tunes. Just download the TuneAir app, check into your location, and play your tunes through the air, intuitively and easy!

To check into a venue, first sign into your profile. There are several ways to locate a venue: view what's close by, view your favorites from the past, use the visual map to see what's close by, or use the search to find a specific venue. Before you check in, you can favorite the venue, view currently checked in 'Tuners', and what is currently playing with the 'Tune Queue'.

### **OVERVIEW** Once checked in, it's time to discover tunes

Once you're checked in, you can view what's recommended, view tailored playlist created by venue, new tunes, and top hits under 'Venue Tunes'. You can view what tunes are currently playing with the 'Tune Queue'.

### **OVERVIEW** The 'Tuner' is your best friend

From the tuner, you can add a tune to a playlist, play it (1 credit), play it next (2 credits), view more from that artist, see what else is recommended, thumbs up/down a current playing tune, and share your music to your friends on Facebook, Twitter, Google Plus, and Tumblr.

### **OVERVIEW** How to discover and find Tunes

There is a wide music selection: from oldies, classical, hip hop, old school, indie, to the newest EDM. Finding music is easy; search by artist, tune, album, or genre.