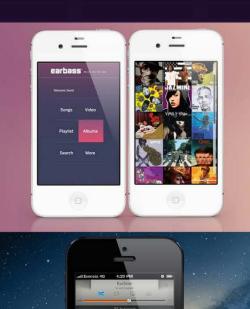

### **USER RESEARCH** Preliminary UI Mock Ups (Tuner)

#### **MAJOR CHANGES**

- Scaled down icons.
- Elongated gradients.
- Minimal lines for separation.
- Stylized all caps applied to titles for additional hierarchy.
- Wider tracking and kerning.
- More breathing room.
- Subtle gradients added to icons.
- Arrow icons for indication