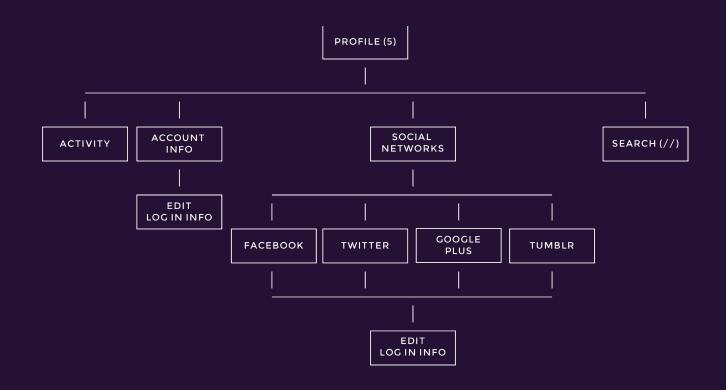

### **OVERVIEW** Your profile is you

Within your profile, you can view your activity, edit account information, and link other social networks that you want to share content on.