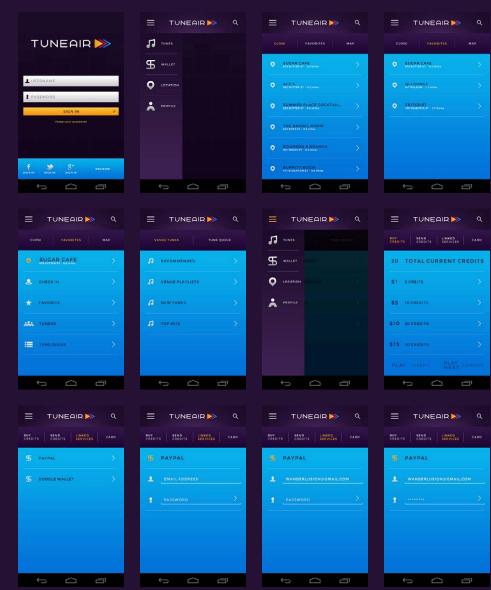

Now you don't have to leave your seat to play tunes. Just download the TuneAir app, check into your location, and play your tunes through the air, intuitively and easy!

To check into a venue, first sign into your profile. There are several ways to locate a venue: view what's close by, view your favorites from the past, use the visual map to see what's close by, or use the search to find a specific venue. Before you check in, you can favorite the venue, view currently checked in 'Tuners', and what is currently playing with the 'Tune Queue'.

### **OVERVIEW** Once checked in, it's time to discover tunes

Once you're checked in, you can view what's recommended, view tailored playlist created by venue, new tunes, and top hits under 'Venue Tunes'. You can view what tunes are currently playing with the 'Tune Queue'.

### **OVERVIEW** Buy credits to play a tune

Access the 'Wallet' to buy credits or send credits to another user. If you have 'PayPal' or 'Google Wallet', you can link those accounts easily. If you don't, you can also manually enter multiple credit cards.

### **OVERVIEW** Your profile is you

Within your profile, you can view your activity, edit account information, and link other social networks that you want to share content on.