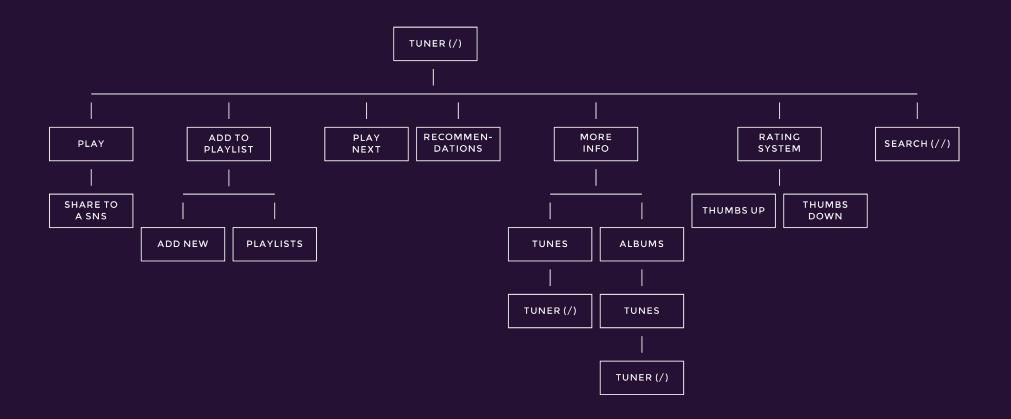

### **USER RESEARCH Userflow: Tunes**

### **OVERVIEW** The 'Tuner' is your best friend

From the tuner, you can add a tune to a playlist, play it (1 credit), play it next (2 credits), view more from that artist, see what else is recommended, thumbs up/down a current playing tune, and share your music to your friends on Facebook, Twitter, Google Plus, and Tumblr.

### **OVERVIEW** How to discover and find Tunes

There is a wide music selection: from oldies, classical, hip hop, old school, indie, to the newest EDM. Finding music is easy; search by artist, tune, album, or genre.