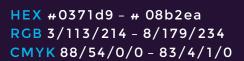

### **IDENTITY** Color Palette

HEX #1a0b28 - # 402252 RGB 26/11/40 - 64/34/83 CMYK 82/87/50/68 -82/96/37/33

HEX #f48f15 - # f9c134 RGB 244/143/21 -249/193/52 CMYK 0/52/100/0 -0/26/91/0

HEX #ffffff - # 9f9f9f RGB 255/255/255 -159/159/159 CMYK 0/0/0/0 - 40/33/33/1