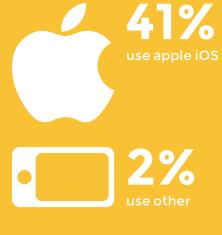

#### TARGET MARKET AND DEMOGRAPHICS

Our target market's majority is geared toward male and females who hang out at bars, pubs, restaurants, and coffee shops (the main locations of jukeboxes) from the age of 21 to 50. It replaces old jukebox technology with the ability to pair and connect it wirelessly to any user who has a smart phone (Android and iPhone).

### **USER RESEARCH** Insight Infographic (2014: via Mobileplanet)

63%
use mobile payment through credit card/debit card

38% use paypal as payment

PayPal\*

75% music app revenues jumped to 75% in 2013

95% use a touch screen smart phone

98%
ability to download apps

72%
accessed a social network