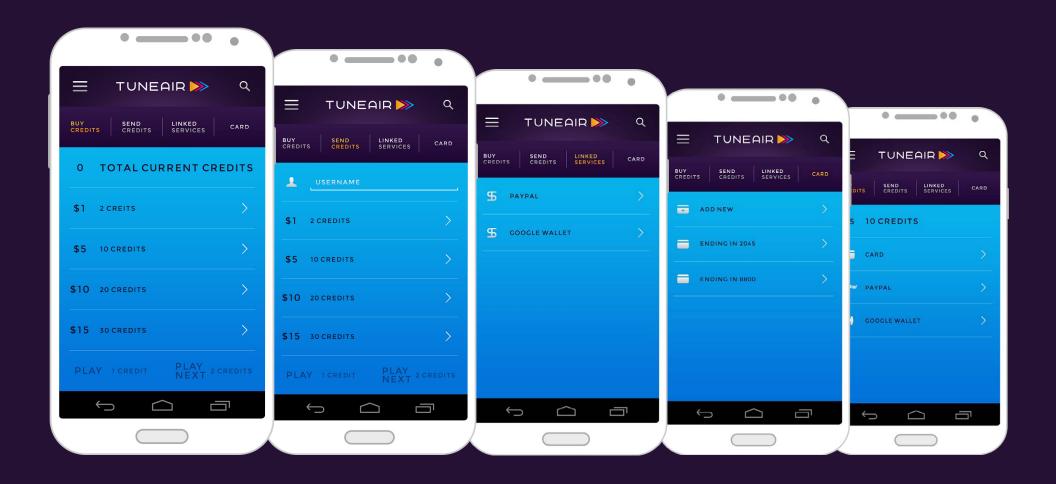

### **OVERVIEW** Buy credits to play a tune

Access the 'Wallet' to buy credits or send credits to another user. If you have 'PayPal' or 'Google Wallet', you can link those accounts easily. If you don't, you can also manually enter multiple credit cards.

### **USER RESEARCH** Preliminary UI Mock Ups (Tuner)

#### **MAJOR CHANGES**

- Scaled down icons.
- Elongated gradients.
- Minimal lines for separation.
- Stylized all caps applied to titles for additional hierarchy.
- Wider tracking and kerning.
- More breathing room.
- Subtle gradients added to icons.
- Arrow icons for indication