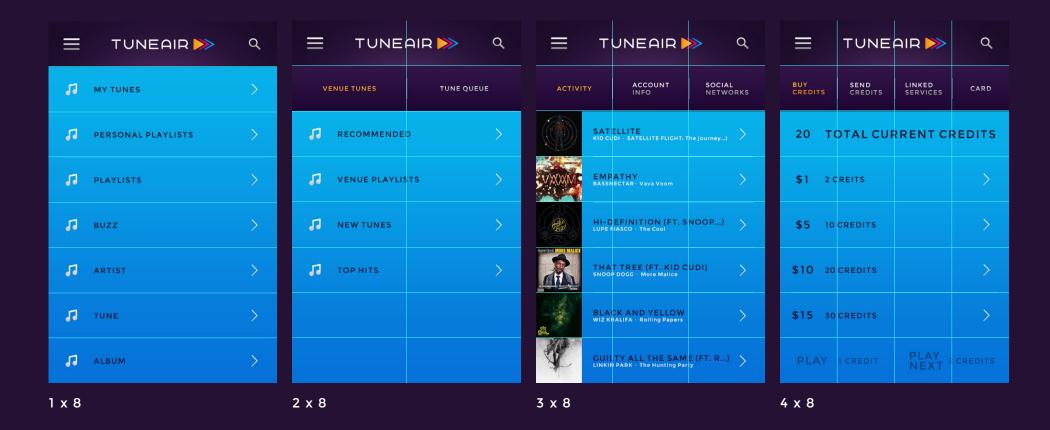

### **USER RESEARCH UI Grid System**

# **USER RESEARCH UI Grid System**

| =        | TUNEAIR  | Q = TUNEAIR                            | <b>≫</b> Q        | <b>≡</b> TUNE                                                                                                 | AIR >>> Q                                                         | =                                                                                                                                                                                                                                                                                                                                                                                                                                                                                                                                                                                                                                                                                                                                                                                                                                                                                                                                                                                                                                                                                                                                                                                                                                                                                                                                                                                                                                                                                                                                                                                                                                                                                                                                                                                                                                                                                                                                                                                                                                                                                                                             | TUNEAIR           | · >>> | Q                  |
|----------|----------|----------------------------------------|-------------------|---------------------------------------------------------------------------------------------------------------|-------------------------------------------------------------------|-------------------------------------------------------------------------------------------------------------------------------------------------------------------------------------------------------------------------------------------------------------------------------------------------------------------------------------------------------------------------------------------------------------------------------------------------------------------------------------------------------------------------------------------------------------------------------------------------------------------------------------------------------------------------------------------------------------------------------------------------------------------------------------------------------------------------------------------------------------------------------------------------------------------------------------------------------------------------------------------------------------------------------------------------------------------------------------------------------------------------------------------------------------------------------------------------------------------------------------------------------------------------------------------------------------------------------------------------------------------------------------------------------------------------------------------------------------------------------------------------------------------------------------------------------------------------------------------------------------------------------------------------------------------------------------------------------------------------------------------------------------------------------------------------------------------------------------------------------------------------------------------------------------------------------------------------------------------------------------------------------------------------------------------------------------------------------------------------------------------------------|-------------------|-------|--------------------|
| 11       | TUNES    | AC+DC                                  | PLAY              | HOW I                                                                                                         | ROLL 🛅                                                            |                                                                                                                                                                                                                                                                                                                                                                                                                                                                                                                                                                                                                                                                                                                                                                                                                                                                                                                                                                                                                                                                                                                                                                                                                                                                                                                                                                                                                                                                                                                                                                                                                                                                                                                                                                                                                                                                                                                                                                                                                                                                                                                               | IC/DC             | •     | PLAY               |
| \$       | WALLET   |                                        | + ADD TO PLAYLIST | SAVANT .<br>HOUSE - DUBSTEP - DNB - CL                                                                        | <b> </b>                                                          |                                                                                                                                                                                                                                                                                                                                                                                                                                                                                                                                                                                                                                                                                                                                                                                                                                                                                                                                                                                                                                                                                                                                                                                                                                                                                                                                                                                                                                                                                                                                                                                                                                                                                                                                                                                                                                                                                                                                                                                                                                                                                                                               | ← SHARE?          |       | ADD TO<br>PLAYLIST |
| •        | LOCATION | HASHWAY TO HET                         | I► PLAY<br>NEXT   | Orakel is the eleventh album by Norweg producer Aleksander Vinter, and his nin released on December 11, 2013. | ian electronic dance music<br>th under the alias "Savant". It was |                                                                                                                                                                                                                                                                                                                                                                                                                                                                                                                                                                                                                                                                                                                                                                                                                                                                                                                                                                                                                                                                                                                                                                                                                                                                                                                                                                                                                                                                                                                                                                                                                                                                                                                                                                                                                                                                                                                                                                                                                                                                                                                               | <b>f</b> FACEBOOK | < >   | PLAY<br>NEXT       |
| <b>.</b> | PROFILE  | HIGHWAY TO                             | HELL 🛅            | ORAKEI.<br>SAVANT - Orakel                                                                                    | >                                                                 | φE                                                                                                                                                                                                                                                                                                                                                                                                                                                                                                                                                                                                                                                                                                                                                                                                                                                                                                                                                                                                                                                                                                                                                                                                                                                                                                                                                                                                                                                                                                                                                                                                                                                                                                                                                                                                                                                                                                                                                                                                                                                                                                                            | <b>WITTER</b>     | >     | ÌΞ                 |
|          |          | STAIRWAY TO HEA LED ZEPPLIN Mothorship | .VEN >            | SPACEWOLFE SAVANT - Orakel                                                                                    | >                                                                 | Marian Marian                                                                                                                                                                                                                                                                                                                                                                                                                                                                                                                                                                                                                                                                                                                                                                                                                                                                                                                                                                                                                                                                                                                                                                                                                                                                                                                                                                                                                                                                                                                                                                                                                                                                                                                                                                                                                                                                                                                                                                                                                                                                                                                 | g+ GOOGLE<br>PLUS | >     | >                  |
|          |          | ENTER SANDMAN METALLICA - Motallica    | >                 | ORIGIN<br>SAVANT - Orakel                                                                                     | >                                                                 | Maria de la companya della companya | <b>t</b> TUMBLR   | >     | >                  |
|          |          | CRAZY TRAIN OZZY OSBOURNE - Prince p   | of Darkness       | SAWCHAIN<br>SAVANT - Grakel                                                                                   | >                                                                 |                                                                                                                                                                                                                                                                                                                                                                                                                                                                                                                                                                                                                                                                                                                                                                                                                                                                                                                                                                                                                                                                                                                                                                                                                                                                                                                                                                                                                                                                                                                                                                                                                                                                                                                                                                                                                                                                                                                                                                                                                                                                                                                               |                   |       |                    |
| 5 x 8    |          | 5 x 8                                  |                   | 5 x 8                                                                                                         |                                                                   | 5 x 8                                                                                                                                                                                                                                                                                                                                                                                                                                                                                                                                                                                                                                                                                                                                                                                                                                                                                                                                                                                                                                                                                                                                                                                                                                                                                                                                                                                                                                                                                                                                                                                                                                                                                                                                                                                                                                                                                                                                                                                                                                                                                                                         |                   |       |                    |