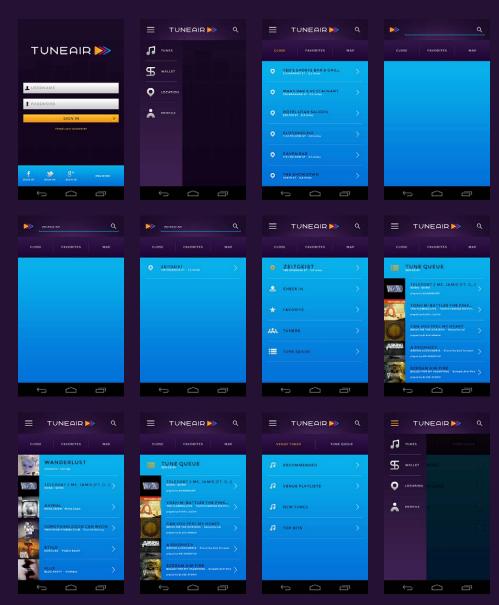

Now you don't have to leave your seat to play tunes. Just download the TuneAir app, check into your location, and play your tunes through the air, intuitively and easy!

To check into a venue, first sign into your profile. There are several ways to locate a venue: view what's close by, view your favorites from the past, use the visual map to see what's close by, or use the search to find a specific venue. Before you check in, you can favorite the venue, view currently checked in 'Tuners', and what is currently playing with the 'Tune Queue'.

### **OVERVIEW** Once checked in, it's time to discover tunes

Once you're checked in, you can view what's recommended, view tailored playlist created by venue, new tunes, and top hits under 'Venue Tunes'. You can view what tunes are currently playing with the 'Tune Queue'.

### **OVERVIEW** The 'Tuner' is your best friend

From the tuner, you can add a tune to a playlist, play it (1 credit), play it next (2 credits), view more from that artist, see what else is recommended, thumbs up/down a current playing tune, and share your music to your friends on Facebook, Twitter, Google Plus, and Tumblr.

### **OVERVIEW** How to discover and find Tunes

There is a wide music selection: from oldies, classical, hip hop, old school, indie, to the newest EDM. Finding music is easy; search by artist, tune, album, or genre.

Discover tunes that other users have played in their 'Activity', view what's currently playing with 'Tune Queue'.

See what's in your recommendations, discover new tunes under 'Tunes' with what's buzzing, featured, trending, and new artists, tunes, and albums.

Or discover what tunes have been created and tailored by the venue.

### **OVERVIEW** Buy credits to play a tune

Access the 'Wallet' to buy credits or send credits to another user. If you have 'PayPal' or 'Google Wallet', you can link those accounts easily. If you don't, you can also manually enter multiple credit cards.

### **OVERVIEW** Your profile is you

Within your profile, you can view your activity, edit account information, and link other social networks that you want to share content on.