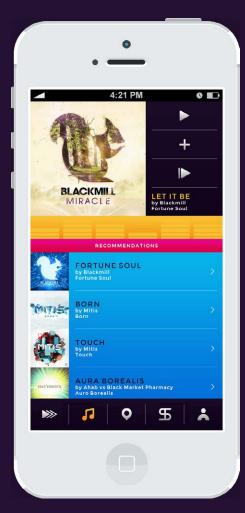

### **OVERVIEW** Once checked in, it's time to discover tunes

Once you're checked in, you can view what's recommended, view tailored playlist created by venue, new tunes, and top hits under 'Venue Tunes'. You can view what tunes are currently playing with the 'Tune Queue'.

### **OVERVIEW** The 'Tuner' is your best friend

From the tuner, you can add a tune to a playlist, play it (1 credit), play it next (2 credits), view more from that artist, see what else is recommended, thumbs up/down a current playing tune, and share your music to your friends on Facebook, Twitter, Google Plus, and Tumblr.

### **OVERVIEW** How to discover and find Tunes

There is a wide music selection: from oldies, classical, hip hop, old school, indie, to the newest EDM. Finding music is easy; search by artist, tune, album, or genre.

Discover tunes that other users have played in their 'Activity', view what's currently playing with 'Tune Queue'.

See what's in your recommendations, discover new tunes under 'Tunes' with what's buzzing, featured, trending, and new artists, tunes, and albums.

Or discover what tunes have been created and tailored by the venue.