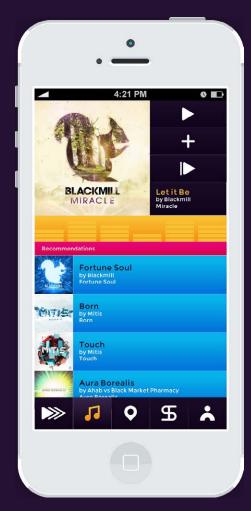

### **OVERVIEW** The 'Tuner' is your best friend

From the tuner, you can add a tune to a playlist, play it (1 credit), play it next (2 credits), view more from that artist, see what else is recommended, thumbs up/down a current playing tune, and share your music to your friends on Facebook, Twitter, Google Plus, and Tumblr.