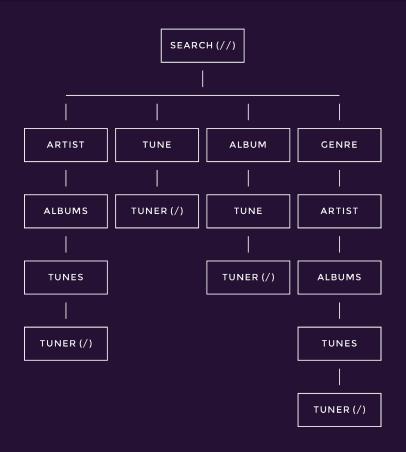

### **USER RESEARCH Userflow: Search**

### **OVERVIEW** How to discover and find Tunes

There is a wide music selection: from oldies, classical, hip hop, old school, indie, to the newest EDM. Finding music is easy; search by artist, tune, album, or genre.