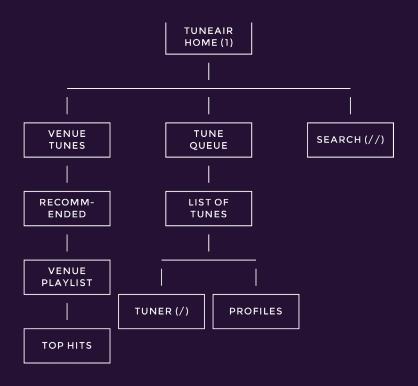

### **OVERVIEW** Once checked in, it's time to discover tunes

Once you're checked in, you can view what's recommended, view tailored playlist created by venue, new tunes, and top hits under 'Venue Tunes'. You can view what tunes are currently playing with the 'Tune Queue'.

Discover tunes that other users have played in their 'Activity', view what's currently playing with 'Tune Queue'.

See what's in your recommendations, discover new tunes under 'Tunes' with what's buzzing, featured, trending, and new artists, tunes, and albums.

Or discover what tunes have been created and tailored by the venue.

### **USER RESEARCH Userflow: Tunes**