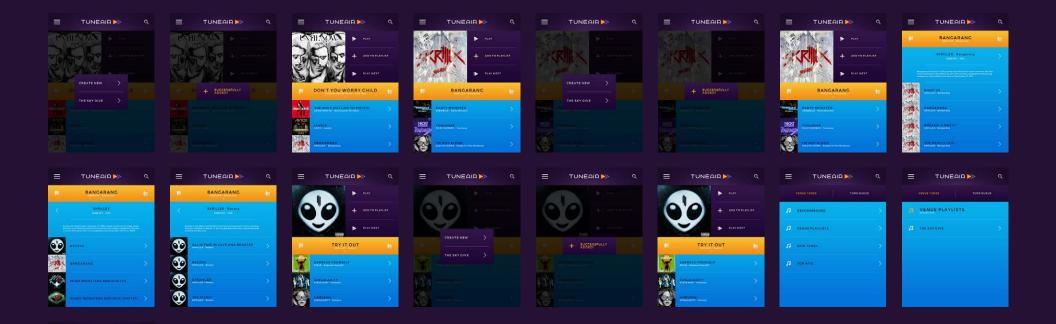

### **USER RESEARCH UI Grid System**

# **USER RESEARCH UI Grid System**

| =        | TUNEAIR  | Q = TUNEAIR                            | <b>≫</b> Q        | <b>≡</b> TUNE                                                                                                 | AIR >>> Q                                                         | =                                                                                                                                                                                                                                                                                                                                                                                                                                                                                                                                                                                                                                                                                                                                                                                                                                                                                                                                                                                                                                                                                                                                                                                                                                                                                                                                                                                                                                                                                                                                                                                                                                                                                                                                                                                                                                                                                                                                                                                                                                                                                                                             | TUNEAIR           | · >>> | Q                  |
|----------|----------|----------------------------------------|-------------------|---------------------------------------------------------------------------------------------------------------|-------------------------------------------------------------------|-------------------------------------------------------------------------------------------------------------------------------------------------------------------------------------------------------------------------------------------------------------------------------------------------------------------------------------------------------------------------------------------------------------------------------------------------------------------------------------------------------------------------------------------------------------------------------------------------------------------------------------------------------------------------------------------------------------------------------------------------------------------------------------------------------------------------------------------------------------------------------------------------------------------------------------------------------------------------------------------------------------------------------------------------------------------------------------------------------------------------------------------------------------------------------------------------------------------------------------------------------------------------------------------------------------------------------------------------------------------------------------------------------------------------------------------------------------------------------------------------------------------------------------------------------------------------------------------------------------------------------------------------------------------------------------------------------------------------------------------------------------------------------------------------------------------------------------------------------------------------------------------------------------------------------------------------------------------------------------------------------------------------------------------------------------------------------------------------------------------------------|-------------------|-------|--------------------|
| 11       | TUNES    | AC+DC                                  | PLAY              | HOW I                                                                                                         | ROLL 🛅                                                            |                                                                                                                                                                                                                                                                                                                                                                                                                                                                                                                                                                                                                                                                                                                                                                                                                                                                                                                                                                                                                                                                                                                                                                                                                                                                                                                                                                                                                                                                                                                                                                                                                                                                                                                                                                                                                                                                                                                                                                                                                                                                                                                               | IC/DC             | •     | PLAY               |
| \$       | WALLET   |                                        | + ADD TO PLAYLIST | SAVANT .<br>HOUSE - DUBSTEP - DNB - CL                                                                        | <b> </b>                                                          |                                                                                                                                                                                                                                                                                                                                                                                                                                                                                                                                                                                                                                                                                                                                                                                                                                                                                                                                                                                                                                                                                                                                                                                                                                                                                                                                                                                                                                                                                                                                                                                                                                                                                                                                                                                                                                                                                                                                                                                                                                                                                                                               | ← SHARE?          |       | ADD TO<br>PLAYLIST |
| •        | LOCATION | HASHWAY TO HET                         | I► PLAY<br>NEXT   | Orakel is the eleventh album by Norweg producer Aleksander Vinter, and his nin released on December 11, 2013. | ian electronic dance music<br>th under the alias "Savant". It was |                                                                                                                                                                                                                                                                                                                                                                                                                                                                                                                                                                                                                                                                                                                                                                                                                                                                                                                                                                                                                                                                                                                                                                                                                                                                                                                                                                                                                                                                                                                                                                                                                                                                                                                                                                                                                                                                                                                                                                                                                                                                                                                               | <b>f</b> FACEBOOK | < >   | PLAY<br>NEXT       |
| <b>.</b> | PROFILE  | HIGHWAY TO                             | HELL 🛅            | ORAKEI.<br>SAVANT - Orakel                                                                                    | >                                                                 | φE                                                                                                                                                                                                                                                                                                                                                                                                                                                                                                                                                                                                                                                                                                                                                                                                                                                                                                                                                                                                                                                                                                                                                                                                                                                                                                                                                                                                                                                                                                                                                                                                                                                                                                                                                                                                                                                                                                                                                                                                                                                                                                                            | <b>WITTER</b>     | >     | ÌΞ                 |
|          |          | STAIRWAY TO HEA LED ZEPPLIN Mothorship | .VEN >            | SPACEWOLFE SAVANT - Orakel                                                                                    | >                                                                 | Marian Marian                                                                                                                                                                                                                                                                                                                                                                                                                                                                                                                                                                                                                                                                                                                                                                                                                                                                                                                                                                                                                                                                                                                                                                                                                                                                                                                                                                                                                                                                                                                                                                                                                                                                                                                                                                                                                                                                                                                                                                                                                                                                                                                 | g+ GOOGLE<br>PLUS | >     | >                  |
|          |          | ENTER SANDMAN METALLICA - Motallica    | >                 | ORIGIN<br>SAVANT - Orakel                                                                                     | >                                                                 | Maria de la companya della companya | <b>t</b> TUMBLR   | >     | >                  |
|          |          | CRAZY TRAIN OZZY OSBOURNE - Prince p   | of Darkness       | SAWCHAIN<br>SAVANT - Grakel                                                                                   | >                                                                 |                                                                                                                                                                                                                                                                                                                                                                                                                                                                                                                                                                                                                                                                                                                                                                                                                                                                                                                                                                                                                                                                                                                                                                                                                                                                                                                                                                                                                                                                                                                                                                                                                                                                                                                                                                                                                                                                                                                                                                                                                                                                                                                               |                   |       |                    |
| 5 x 8    |          | 5 x 8                                  |                   | 5 x 8                                                                                                         |                                                                   | 5 x 8                                                                                                                                                                                                                                                                                                                                                                                                                                                                                                                                                                                                                                                                                                                                                                                                                                                                                                                                                                                                                                                                                                                                                                                                                                                                                                                                                                                                                                                                                                                                                                                                                                                                                                                                                                                                                                                                                                                                                                                                                                                                                                                         |                   |       |                    |