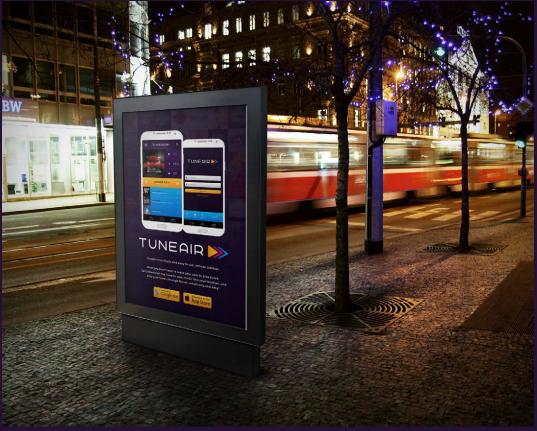

#### Session 9

- Continue working on tasks and UI.
- Web site mock ups.
- Social media strategies: Facebook and Twitter.
- Stationery.
- Poster advertisement.