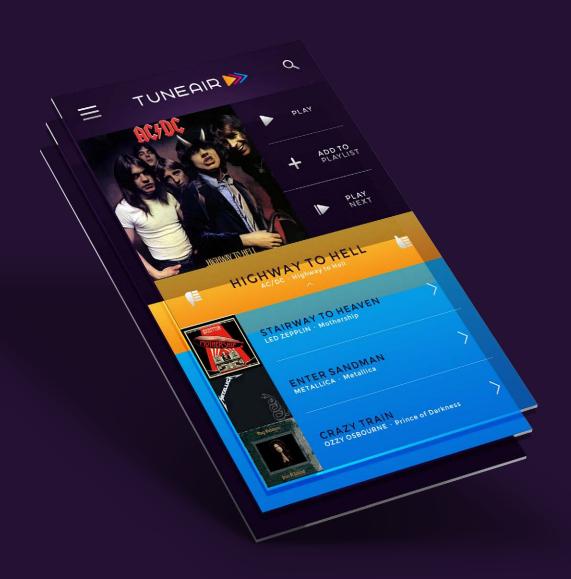

### **OVERVIEW** The 'Tuner' is your best friend

From the tuner, you can add a tune to a playlist, play it (1 credit), play it next (2 credits), view more from that artist, see what else is recommended, thumbs up/down a current playing tune, and share your music to your friends on Facebook, Twitter, Google Plus, and Tumblr.

Discover tunes that other users have played in their 'Activity', view what's currently playing with 'Tune Queue'.

See what's in your recommendations, discover new tunes under 'Tunes' with what's buzzing, featured, trending, and new artists, tunes, and albums.