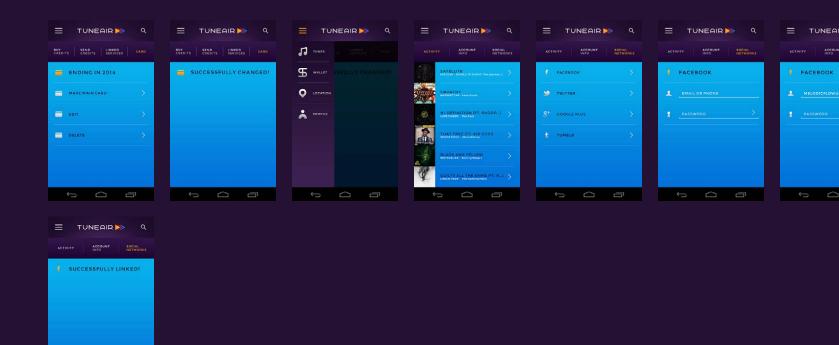

### **OVERVIEW** Your profile is you

Within your profile, you can view your activity, edit account information, and link other social networks that you want to share content on.

### **CLICK HERE FOR SIMULATION**

Malik wants to enter his new credit card information, make that his main card, and link his Facebook account.

#### **TASKS GOES OVER**

- Signing in with a SNS.
- Adding a new card in the 'Wallet', and making it your main card.
- Linking a SNS in your 'Profile'.
- SNS Sign In > Wallet > Card > Add New > Name: 'Malik Moore' > Card Number: '1618 8888 0421 2014' > Expiration Date: '06/45' > Security Code '711' > Billing Zip: '94107' > Submit > Card > 'Ending In 2014' > Make Main Card > Side Bar > Profile > Social Networks > Facebook > Email Or Phone: 'melodicflow@gmail.com' > Password: '\*\*\*\*\*\*\*\*

### **USER RESEARCH Tasks: Malik**

≡ TUNEAIR 

Q

Q

FACEBOOK