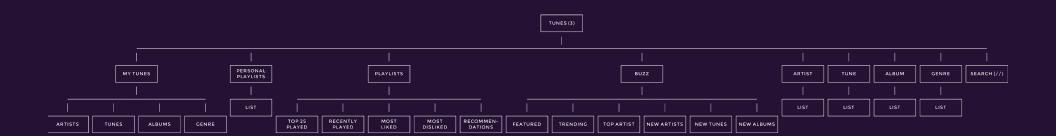

### **OVERVIEW** How to discover and find Tunes

There is a wide music selection: from oldies, classical, hip hop, old school, indie, to the newest EDM. Finding music is easy; search by artist, tune, album, or genre.

Discover tunes that other users have played in their 'Activity', view what's currently playing with 'Tune Queue'.

See what's in your recommendations, discover new tunes under 'Tunes' with what's buzzing, featured, trending, and new artists, tunes, and albums.

Or discover what tunes have been created and tailored by the venue.