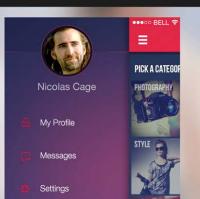

### **OVERVIEW** The 'Tuner' is your best friend

From the tuner, you can add a tune to a playlist, play it (1 credit), play it next (2 credits), view more from that artist, see what else is recommended, thumbs up/down a current playing tune, and share your music to your friends on Facebook, Twitter, Google Plus, and Tumblr.

### **OVERVIEW** How to discover and find Tunes

There is a wide music selection: from oldies, classical, hip hop, old school, indie, to the newest EDM. Finding music is easy; search by artist, tune, album, or genre.