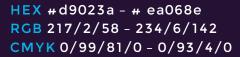

### **IDENTITY** Color Palette

HEX #1a0b28 - # 402252 RGB 26/11/40 - 64/34/83 CMYK 82/87/50/68 -82/96/37/33

HEX #f48f15 - # f9c134 RGB 244/143/21 -249/193/52 CMYK 0/52/100/0 -0/26/91/0

HEX #ffffff - # 9f9f9f RGB 255/255/255 -159/159/159 CMYK 0/0/0/0 - 40/33/33/1