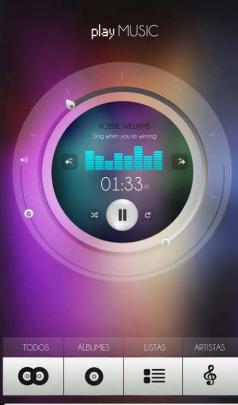

### **OVERVIEW** The 'Tuner' is your best friend

From the tuner, you can add a tune to a playlist, play it (1 credit), play it next (2 credits), view more from that artist, see what else is recommended, thumbs up/down a current playing tune, and share your music to your friends on Facebook, Twitter, Google Plus, and Tumblr.

### **OVERVIEW** How to discover and find Tunes

There is a wide music selection: from oldies, classical, hip hop, old school, indie, to the newest EDM. Finding music is easy; search by artist, tune, album, or genre.