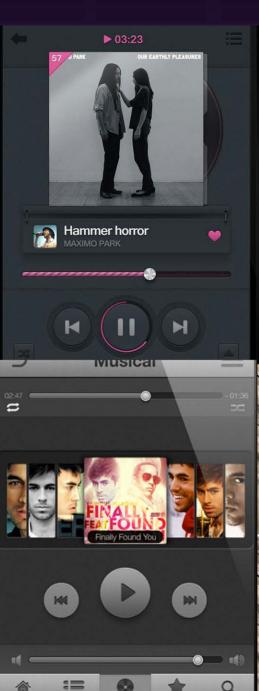

### **OVERVIEW** The 'Tuner' is your best friend

From the tuner, you can add a tune to a playlist, play it (1 credit), play it next (2 credits), view more from that artist, see what else is recommended, thumbs up/down a current playing tune, and share your music to your friends on Facebook, Twitter, Google Plus, and Tumblr.

### **OVERVIEW** How to discover and find Tunes

There is a wide music selection: from oldies, classical, hip hop, old school, indie, to the newest EDM. Finding music is easy; search by artist, tune, album, or genre.

Discover tunes that other users have played in their 'Activity', view what's currently playing with 'Tune Queue'.

See what's in your recommendations, discover new tunes under 'Tunes' with what's buzzing, featured, trending, and new artists, tunes, and albums.