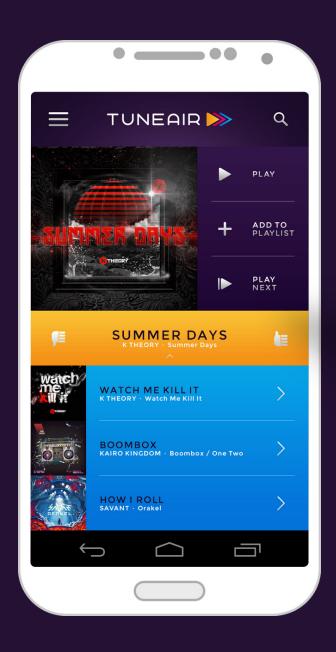

### **OVERVIEW** The 'Tuner' is your best friend

From the tuner, you can add a tune to a playlist, play it (1 credit), play it next (2 credits), view more from that artist, see what else is recommended, thumbs up/down a current playing tune, and share your music to your friends on Facebook, Twitter, Google Plus, and Tumblr.

Discover tunes that other users have played in their 'Activity', view what's currently playing with 'Tune Queue'.

See what's in your recommendations, discover new tunes under 'Tunes' with what's buzzing, featured, trending, and new artists, tunes, and albums.