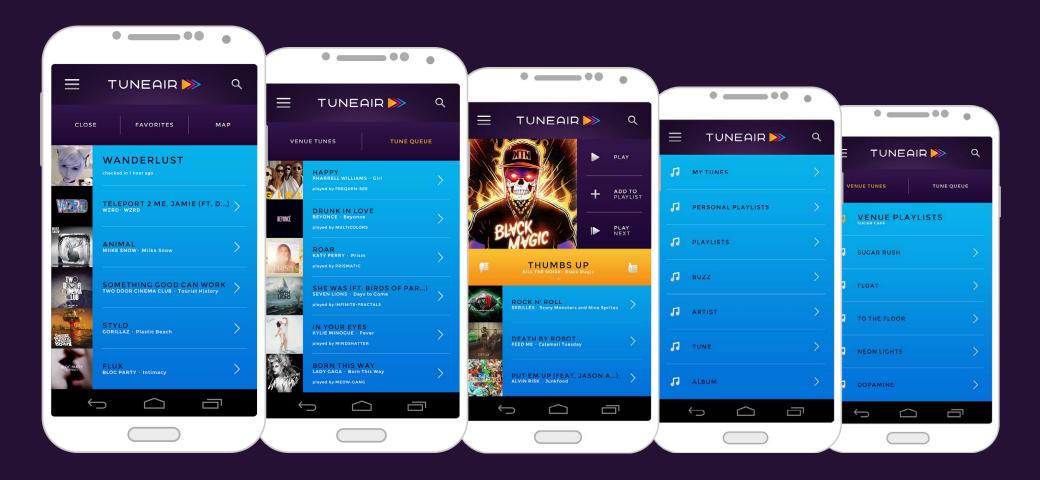

### **OVERVIEW** The 'Tuner' is your best friend

From the tuner, you can add a tune to a playlist, play it (1 credit), play it next (2 credits), view more from that artist, see what else is recommended, thumbs up/down a current playing tune, and share your music to your friends on Facebook, Twitter, Google Plus, and Tumblr.

Discover tunes that other users have played in their 'Activity', view what's currently playing with 'Tune Queue'.

See what's in your recommendations, discover new tunes under 'Tunes' with what's buzzing, featured, trending, and new artists, tunes, and albums.

Or discover what tunes have been created and tailored by the venue.