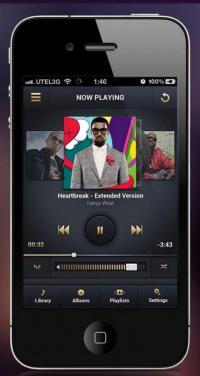

### **OVERVIEW** The 'Tuner' is your best friend

From the tuner, you can add a tune to a playlist, play it (1 credit), play it next (2 credits), view more from that artist, see what else is recommended, thumbs up/down a current playing tune, and share your music to your friends on Facebook, Twitter, Google Plus, and Tumblr.

### **USER RESEARCH** Preliminary UI Mock Ups (Tuner)