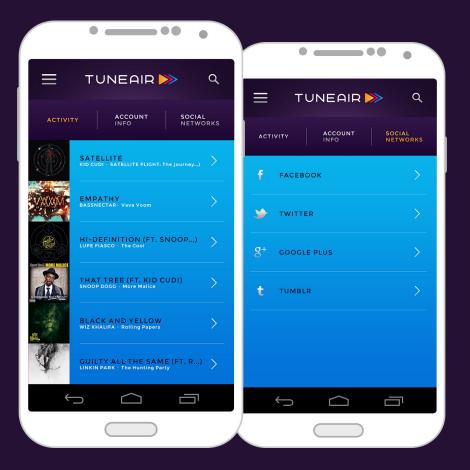

### **OVERVIEW** Your profile is you

Within your profile, you can view your activity, edit account information, and link other social networks that you want to share content on.

### **OVERVIEW** The 'Tuner' is your best friend

From the tuner, you can add a tune to a playlist, play it (1 credit), play it next (2 credits), view more from that artist, see what else is recommended, thumbs up/down a current playing tune, and share your music to your friends on Facebook, Twitter, Google Plus, and Tumblr.