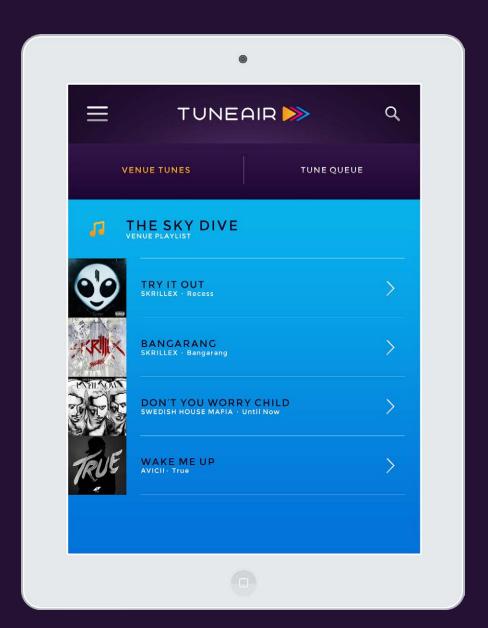

### **CLICK HERE FOR SIMULATION**

Luke installed TuneAir to his venues mounted iPad. He has already sent a request for the "TuneAir Title" via the web site. His task now is to create a venue playlists by adding tunes to a new playlist for his bar, and to see if it works.

#### **TASKS GOES OVER**

- Signing in.
- Going into 'Tunes' and viewing what's trending.
- Creating a new playlist.
- Adding tunes to a playlist.
- Venue playlists.
- Sign in > Tunes > Buzz > Trending > Tuner:'Wake Me
  Up' > Add To Playlist > Create New > 'The Sky Dive' >
  Recommended: 'Don't You Worry Child' > Add To Playlist
  > 'The Sky Dive' > Recommended: 'Bangarang' > Add
  To Playlist > 'The Sky Dive' > More Info > View Albums
  > 'Recess' > 'Try It Out' > Tuner: 'Try It Out' > Add To
  Playlist > The Sky Dive > Main Menu > Venue Playlists >
  'The Sky Dive'

# **USER RESEARCH Tasks: Luke**

TUNEAIR

**₩** 