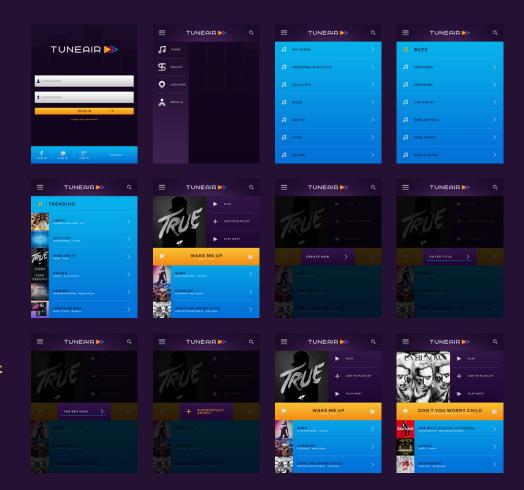

### **OVERVIEW** Once checked in, it's time to discover tunes

Once you're checked in, you can view what's recommended, view tailored playlist created by venue, new tunes, and top hits under 'Venue Tunes'. You can view what tunes are currently playing with the 'Tune Queue'.

### **OVERVIEW** The 'Tuner' is your best friend

From the tuner, you can add a tune to a playlist, play it (1 credit), play it next (2 credits), view more from that artist, see what else is recommended, thumbs up/down a current playing tune, and share your music to your friends on Facebook, Twitter, Google Plus, and Tumblr.

### **OVERVIEW** How to discover and find Tunes

There is a wide music selection: from oldies, classical, hip hop, old school, indie, to the newest EDM. Finding music is easy; search by artist, tune, album, or genre.

Discover tunes that other users have played in their 'Activity', view what's currently playing with 'Tune Queue'.

See what's in your recommendations, discover new tunes under 'Tunes' with what's buzzing, featured, trending, and new artists, tunes, and albums.

Or discover what tunes have been created and tailored by the venue.

### **CLICK HERE FOR SIMULATION**

Luke installed TuneAir to his venues mounted iPad. He has already sent a request for the "TuneAir Title" via the web site. His task now is to create a venue playlists by adding tunes to a new playlist for his bar, and to see if it works.

#### **TASKS GOES OVER**

- Signing in.
- Going into 'Tunes' and viewing what's trending.
- Creating a new playlist.
- Adding tunes to a playlist.
- Venue playlists.
- Sign in > Tunes > Buzz > Trending > Tuner:'Wake Me
  Up' > Add To Playlist > Create New > 'The Sky Dive' >
  Recommended: 'Don't You Worry Child' > Add To Playlist
  > 'The Sky Dive' > Recommended: 'Bangarang' > Add
  To Playlist > 'The Sky Dive' > More Info > View Albums
  > 'Recess' > 'Try It Out' > Tuner: 'Try It Out' > Add To
  Playlist > The Sky Dive > Main Menu > Venue Playlists >
  'The Sky Dive'

# **USER RESEARCH Tasks: Luke**

TUNEAIR

**₩** 