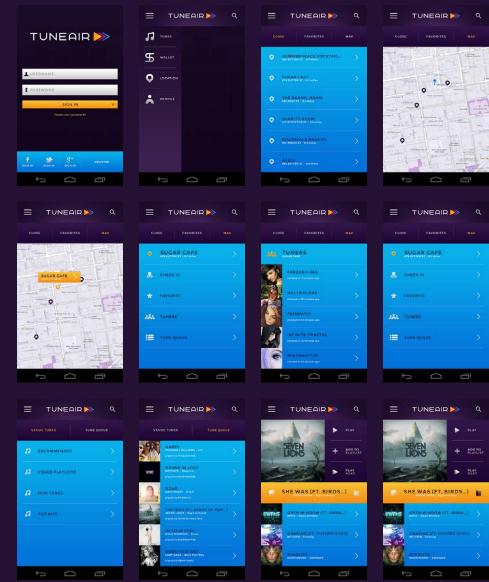

#### **CLICK HERE FOR SIMULATION**

Luna wants to use the map to locate 'Sugar Cafe', see who else is tuning there, and check in. Once she's checked in, she wants to see what's playing in the 'Tune Queue', discover a new tune, thumbs up it and add it to a playlist called 'Dream Fix'. She then wants to see what is inside the 'Venue Playlists', discover a new tune, play it, and share it to Twitter. Within the recommendations she wants to find a new tune, learn about it, play it, and share it to Tumblr.

#### TASKS GOES OVER

- Signing in with a SNS.
- Checking into a venue with the map.
- Viewing checked in 'Tuners' before checking in.
- Playing and sharing tunes to a SNS.
- Viewing the Tune Queue once checked in.
- Using the vote system.
- Adding a tune to a playlist.
- Venue playlists.
- How to view more info in a tune.
- SNS Sign In: 'Twitter' > Location > Map > 'Sugar Cafe' >
   Tuners < 'Sugar Cafe' > Check In > Tune Queue > Tuner:
   'She Was' > Thumbs Up > Add To Playlist: 'Dream Fix' >
   Menu > Venue Playlists > 'Float' > Tuner: 'Summer Days'
   > Play > Share: 'Twitter' > Recommended: 'How I Roll' >
   Tuner: 'How I Roll' > More Info > Tuner: 'Spacewolf' > Play
   > Share: 'Tumblr'