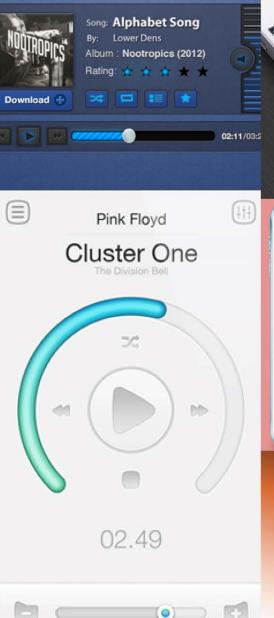

### **OVERVIEW** The 'Tuner' is your best friend

From the tuner, you can add a tune to a playlist, play it (1 credit), play it next (2 credits), view more from that artist, see what else is recommended, thumbs up/down a current playing tune, and share your music to your friends on Facebook, Twitter, Google Plus, and Tumblr.