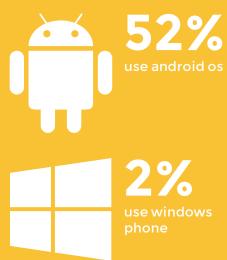

#### TARGET MARKET AND DEMOGRAPHICS

Our target market's majority is geared toward male and females who hang out at bars, pubs, restaurants, and coffee shops (the main locations of jukeboxes) from the age of 21 to 50. It replaces old jukebox technology with the ability to pair and connect it wirelessly to any user who has a smart phone (Android and iPhone).

### **USER RESEARCH** Insight Infographic (2014: via Mobileplanet)

63%
use mobile payment through credit card/debit card

38% use paypal as payment

PayPal\*

75% music app revenues jumped to 75% in 2013

95% use a touch screen smart phone

98%
ability to download apps

72%
accessed a social network