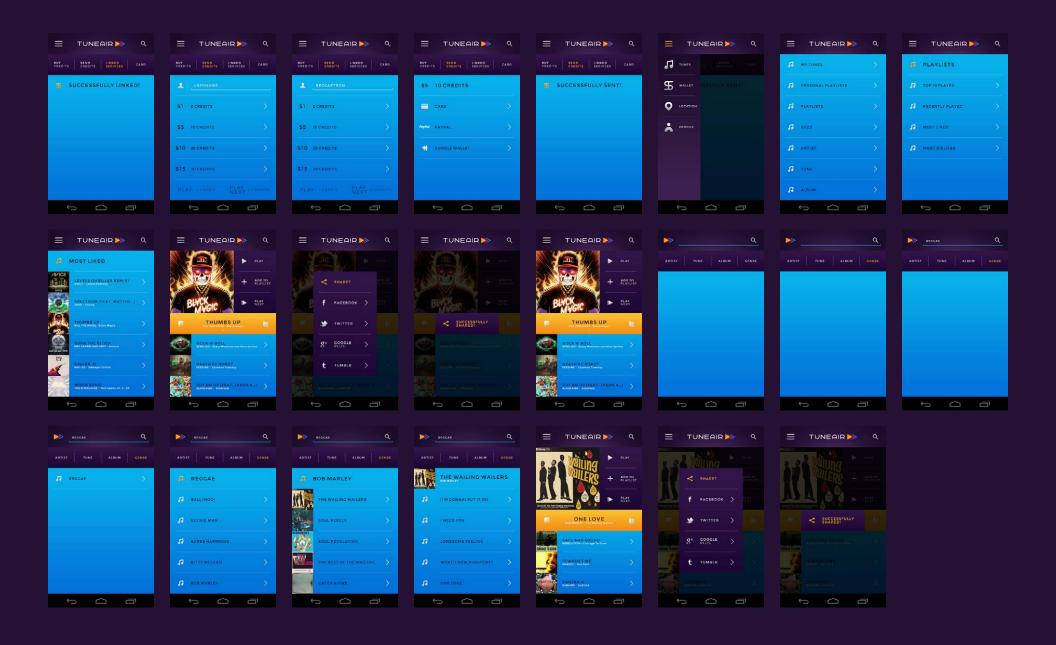

#### **CLICK HERE FOR SIMULATION**

Michael is going to 'White Horse', which is under his favorites, to meet up with his buddies.

He's going to search for a Tune called 'Highway To Hell', add it to his 'Good Times' playlist, play it, and share this track to 'Facebook'.

#### TASKS GOES OVER

- Signing in.
- Checking into a favorited venue.
- Using the search function to play a tune.
- Playing and sharing a tune to a SNS.
- Sign In > Location > Favorites > 'White Horse' > Check
  In > Search > Tune: 'Highway To Hell' > Submit > Tuner:
   'Highway to Hell' > Add To Playlist: 'Good Times' > Play >
   Share: 'Facebook'

### **USER RESEARCH Tasks: Michael**

#### **CLICK HERE FOR SIMULATION**

Luna wants to use the map to locate 'Sugar Cafe', see who else is tuning there, and check in. Once she's checked in, she wants to see what's playing in the 'Tune Queue', discover a new tune, thumbs up it and add it to a playlist called 'Dream Fix'. She then wants to see what is inside the 'Venue Playlists', discover a new tune, play it, and share it to Twitter. Within the recommendations she wants to find a new tune, learn about it, play it, and share it to Tumblr.

#### TASKS GOES OVER

- Signing in with a SNS.
- Checking into a venue with the map.
- Viewing checked in 'Tuners' before checking in.
- Playing and sharing tunes to a SNS.
- Viewing the Tune Queue once checked in.
- Using the vote system.
- Adding a tune to a playlist.
- Venue playlists.
- How to view more info in a tune.
- SNS Sign In: 'Twitter' > Location > Map > 'Sugar Cafe' >
   Tuners < 'Sugar Cafe' > Check In > Tune Queue > Tuner:
   'She Was' > Thumbs Up > Add To Playlist: 'Dream Fix' >
   Menu > Venue Playlists > 'Float' > Tuner: 'Summer Days'
   > Play > Share: 'Twitter' > Recommended: 'How I Roll' >
   Tuner: 'How I Roll' > More Info > Tuner: 'Spacewolf' > Play
   > Share: 'Tumblr'

### **USER RESEARCH Tasks: Luna**

### **CLICK HERE FOR SIMULATION**

Alucard is heading to 'Zeitgeist'. He wants to see what's playing in the 'Tune Queue', check out someones profile activity, and check in. He doesn't have any credits, so he wants to buy 10 credits. Once he has credits, he wants to see what tunes are currently trending, play it, and share it to 'Google Plus'.

#### TASKS GOES OVER

- Signing in with a SNS.
- Checking into a venue by searching a venue.
- Viewing 'Tune Queue' before checking in.
- Viewing activity of another 'Tuner'.
- Buying credits with a card.
- Going into 'Tunes' and viewing what's trending.
- Playing and sharing a tune to a SNS.
- SNS Sign In: 'Google Plus' > Location > Search > Search:
   'Zeitgeist' > Submit > Tune Queue > Profile: 'Wanderlust'
   < Tune Queue > 'Zeitgeist' > Check In > Side Bar > Wallet
   > '\$5' > Card > Side Bar > Tunes > Buzz > Trending >
   Tuner: 'Demons' > Play > Share: Google Plus

### **USER RESEARCH Tasks: Alucard**

SUCCESSFULLY BOUGHT!

TUNEAIR >> Q

TUNES

### **CLICK HERE FOR SIMULATION**

Theo is going to check into his favorite venue 'Sugar Cafe'. He wants to link his 'PayPal' account and send credits to his roommate with 'PayPal'. He then wants to see what tunes he has played in the past that were 'Most Liked' and play one of the tracks. After that, he wants to search 'Reggae' and play what he naturally discovers.

#### TASKS GOES OVER

- Signing in with a SNS.
- · Checking into a favorited venue.
- Linking PayPal account.
- Sending credits to another user using PayPal.
- Playing a tune that was a 'Most Liked'.
- Searching a tune by genre.
- · Playing and sharing a tune to a SNS.
- SNS Sign In: 'Facebook' > Location > Favorites > 'Sugar Cafe' > Check In > Side Bar: Wallet > Linked Services > PayPal > Email Address: 'wanderlusion@gmail.com' > Password: '\*\*\*\*\*\*\*\*' > Send Credits > Username: 'reggaetron' > '\$5 10 credits' > PayPal > Side Bar > Tunes > Playlists > Most Liked > 'Thumbs Up' > Play > Share: 'Facebook' > Search > Genre > 'Reggae' > Submit > 'Reggae' > Artists: 'Bob Marley' > Album: 'The Wailing Wailers' > Tune: 'One Love' > Tuner: 'One Love' > Play > Share: 'Facebook'

### **USER RESEARCH Tasks: Theo**