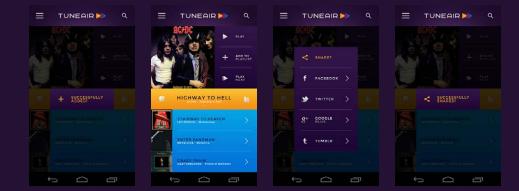

### **OVERVIEW** The 'Tuner' is your best friend

From the tuner, you can add a tune to a playlist, play it (1 credit), play it next (2 credits), view more from that artist, see what else is recommended, thumbs up/down a current playing tune, and share your music to your friends on Facebook, Twitter, Google Plus, and Tumblr.

### **USER RESEARCH** Preliminary UI Mock Ups (Tuner)