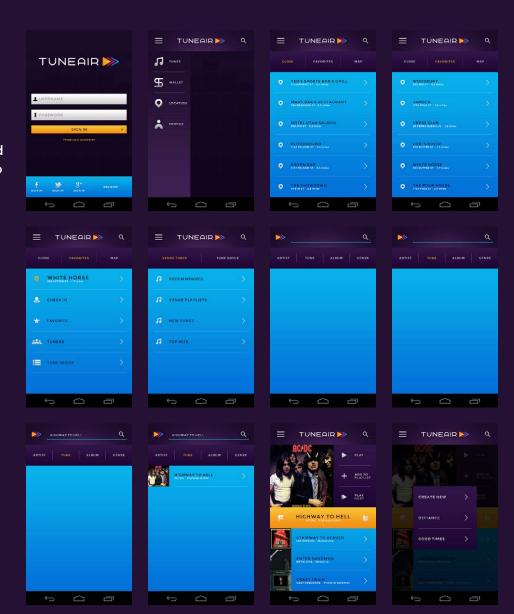

### **USER RESEARCH** Preliminary UI Mock Ups (Tuner)

#### **CLICK HERE FOR SIMULATION**

Michael is going to 'White Horse', which is under his favorites, to meet up with his buddies.

He's going to search for a Tune called 'Highway To Hell', add it to his 'Good Times' playlist, play it, and share this track to 'Facebook'.

#### TASKS GOES OVER

- Signing in.
- Checking into a favorited venue.
- Using the search function to play a tune.
- Playing and sharing a tune to a SNS.
- Sign In > Location > Favorites > 'White Horse' > Check
  In > Search > Tune: 'Highway To Hell' > Submit > Tuner:
   'Highway to Hell' > Add To Playlist: 'Good Times' > Play >
   Share: 'Facebook'