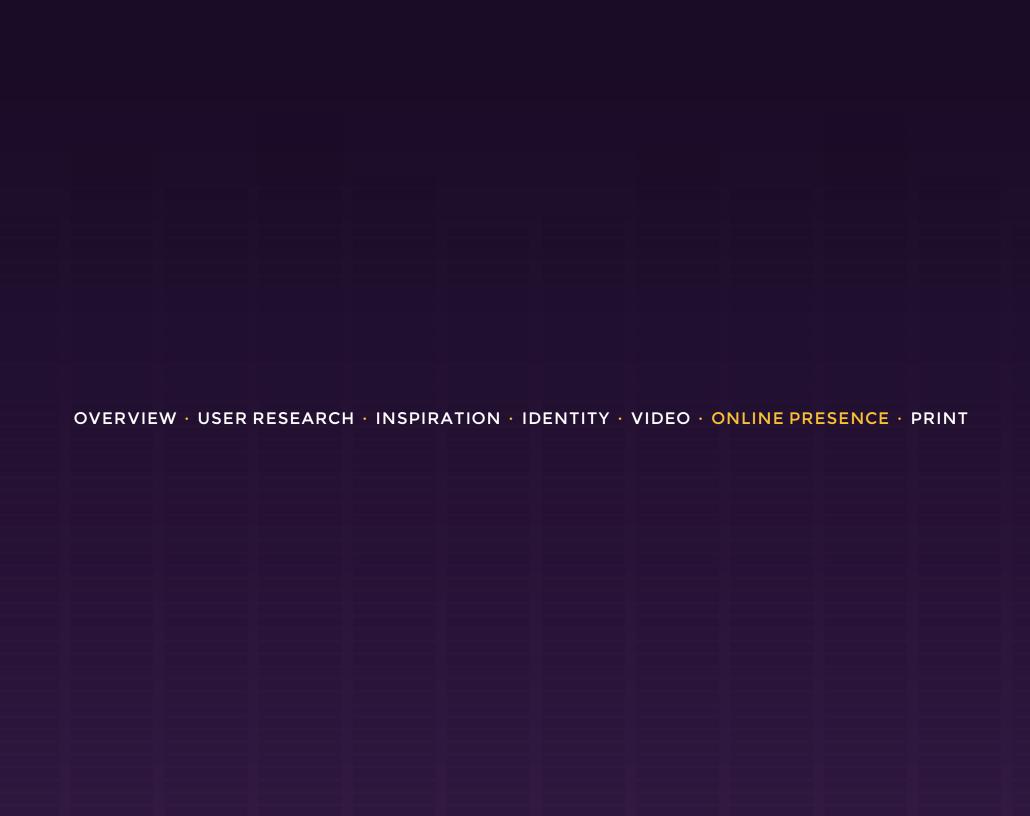

#### **SOLUTION**

TuneAir replaces old jukeboxes with new technology and makes new use of interaction.

TuneAir is a simple and easy to use, remote jukebox, that allows you to play your favorite music anywhere at a venue using your own smartphone. TuneAir's library is constantly updated with new music.

Now you don't have to leave your seat to play tunes. Just download the TuneAir app, check into your location, and play your tunes through the air, intuitively and easy!

To check into a venue, first sign into your profile. There are several ways to locate a venue: view what's close by, view your favorites from the past, use the visual map to see what's close by, or use the search to find a specific venue. Before you check in, you can favorite the venue, view currently checked in 'Tuners', and what is currently playing with the 'Tune Queue'.

#### **OVERVIEW** Own a venue? Get the 'TuneAir Title'

If you are an owner of a venue, you can take part of the 'TuneAir Title'.

- Takes less space than a physical jukebox.
- Customers of your venue can play tunes from their smartphones.
- Customize your own playlists for your customers to browse from.
- Every 50¢ bought through the app, you earn 10¢.
- Make money from your clientele and customers with tunes.

After the 3 steps of installing 'TuneAir', you can create your own tailored playlist for your clientele.

- 1. Install "TuneAir" to your iPad and connect it to your sound system.
- 2. Request a "TuneAir Title" by sending an email to title@tuneair.com with your username, PayPal or Google Wallet ID, and your location.
- 3. Within an hour, your account will be activated and ready to use.