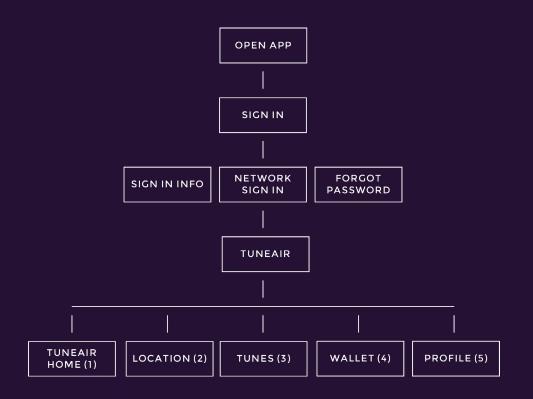

Now you don't have to leave your seat to play tunes. Just download the TuneAir app, check into your location, and play your tunes through the air, intuitively and easy!

To check into a venue, first sign into your profile. There are several ways to locate a venue: view what's close by, view your favorites from the past, use the visual map to see what's close by, or use the search to find a specific venue. Before you check in, you can favorite the venue, view currently checked in 'Tuners', and what is currently playing with the 'Tune Queue'.

### **USER RESEARCH Userflow: Tunes**