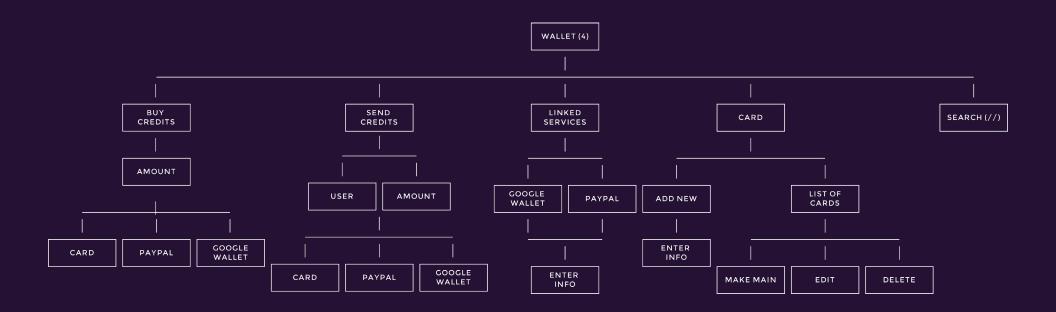

### **OVERVIEW** Buy credits to play a tune

Access the 'Wallet' to buy credits or send credits to another user. If you have 'PayPal' or 'Google Wallet', you can link those accounts easily. If you don't, you can also manually enter multiple credit cards.