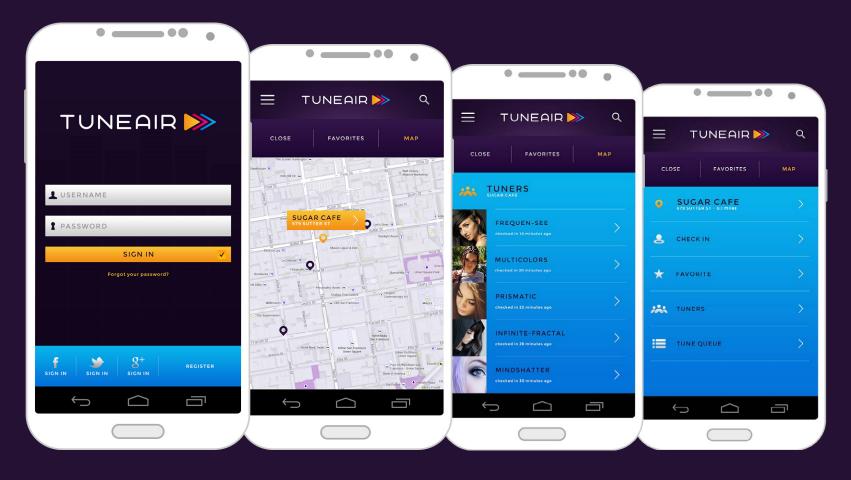

Now you don't have to leave your seat to play tunes. Just download the TuneAir app, check into your location, and play your tunes through the air, intuitively and easy!

To check into a venue, first sign into your profile. There are several ways to locate a venue: view what's close by, view your favorites from the past, use the visual map to see what's close by, or use the search to find a specific venue. Before you check in, you can favorite the venue, view currently checked in 'Tuners', and what is currently playing with the 'Tune Queue'.

### **OVERVIEW** Once checked in, it's time to discover tunes

Once you're checked in, you can view what's recommended, view tailored playlist created by venue, new tunes, and top hits under 'Venue Tunes'. You can view what tunes are currently playing with the 'Tune Queue'.

### **OVERVIEW** The 'Tuner' is your best friend

From the tuner, you can add a tune to a playlist, play it (1 credit), play it next (2 credits), view more from that artist, see what else is recommended, thumbs up/down a current playing tune, and share your music to your friends on Facebook, Twitter, Google Plus, and Tumblr.