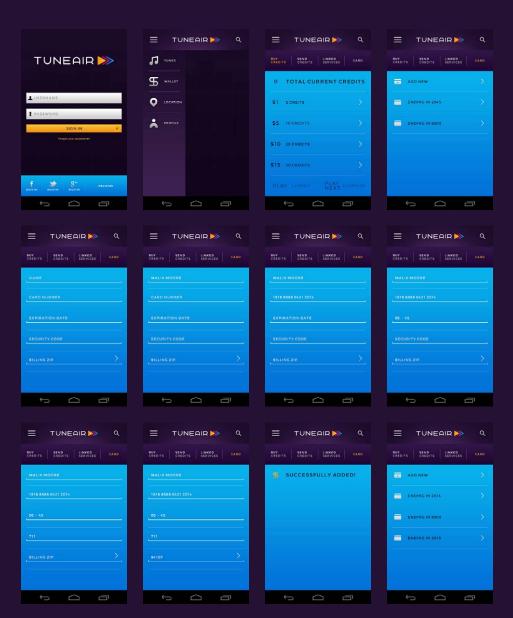

### **OVERVIEW** Buy credits to play a tune

Access the 'Wallet' to buy credits or send credits to another user. If you have 'PayPal' or 'Google Wallet', you can link those accounts easily. If you don't, you can also manually enter multiple credit cards.

### **CLICK HERE FOR SIMULATION**

Malik wants to enter his new credit card information, make that his main card, and link his Facebook account.

#### **TASKS GOES OVER**

- Signing in with a SNS.
- Adding a new card in the 'Wallet', and making it your main card.
- Linking a SNS in your 'Profile'.
- SNS Sign In > Wallet > Card > Add New > Name: 'Malik Moore' > Card Number: '1618 8888 0421 2014' > Expiration Date: '06/45' > Security Code '711' > Billing Zip: '94107' > Submit > Card > 'Ending In 2014' > Make Main Card > Side Bar > Profile > Social Networks > Facebook > Email Or Phone: 'melodicflow@gmail.com' > Password: '\*\*\*\*\*\*\*\*