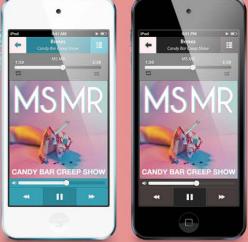

### **OVERVIEW** The 'Tuner' is your best friend

From the tuner, you can add a tune to a playlist, play it (1 credit), play it next (2 credits), view more from that artist, see what else is recommended, thumbs up/down a current playing tune, and share your music to your friends on Facebook, Twitter, Google Plus, and Tumblr.