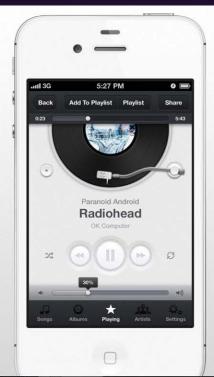

### **OVERVIEW** The 'Tuner' is your best friend

From the tuner, you can add a tune to a playlist, play it (1 credit), play it next (2 credits), view more from that artist, see what else is recommended, thumbs up/down a current playing tune, and share your music to your friends on Facebook, Twitter, Google Plus, and Tumblr.

### **OVERVIEW** How to discover and find Tunes

There is a wide music selection: from oldies, classical, hip hop, old school, indie, to the newest EDM. Finding music is easy; search by artist, tune, album, or genre.