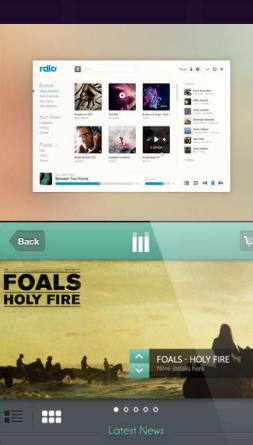

### **OVERVIEW** Once checked in, it's time to discover tunes

Once you're checked in, you can view what's recommended, view tailored playlist created by venue, new tunes, and top hits under 'Venue Tunes'. You can view what tunes are currently playing with the 'Tune Queue'.

### **OVERVIEW** The 'Tuner' is your best friend

From the tuner, you can add a tune to a playlist, play it (1 credit), play it next (2 credits), view more from that artist, see what else is recommended, thumbs up/down a current playing tune, and share your music to your friends on Facebook, Twitter, Google Plus, and Tumblr.

### **OVERVIEW** How to discover and find Tunes

There is a wide music selection: from oldies, classical, hip hop, old school, indie, to the newest EDM. Finding music is easy; search by artist, tune, album, or genre.

Discover tunes that other users have played in their 'Activity', view what's currently playing with 'Tune Queue'.

See what's in your recommendations, discover new tunes under 'Tunes' with what's buzzing, featured, trending, and new artists, tunes, and albums.