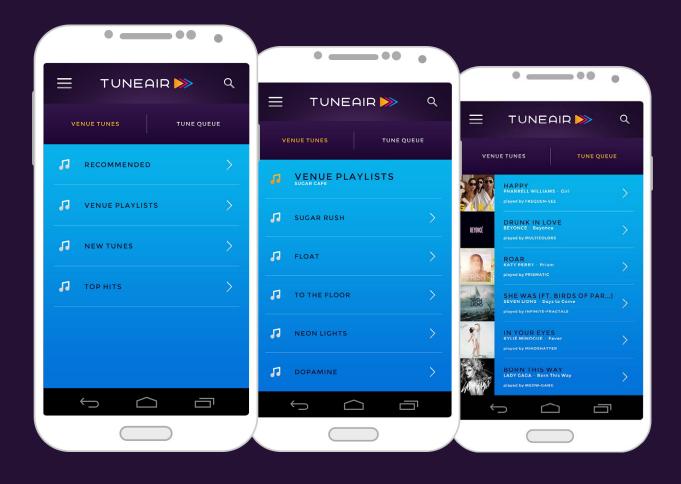

### **OVERVIEW** Once checked in, it's time to discover tunes

Once you're checked in, you can view what's recommended, view tailored playlist created by venue, new tunes, and top hits under 'Venue Tunes'. You can view what tunes are currently playing with the 'Tune Queue'.

Or discover what tunes have been created and tailored by the venue.