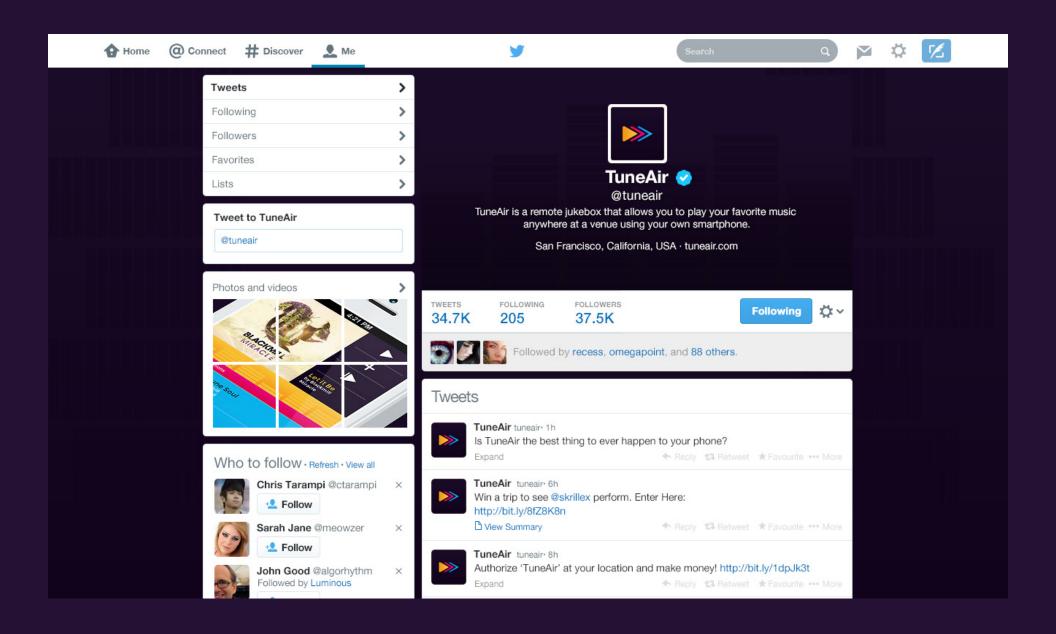

ot change order of logo.
- 7. Do not rotate individual parts (emblem or logotype).
- 8. Do not make black and white.
- 9. Do not alter color to make it flat.

### **IDENTITY** Color Palette



HEX #1a0b28 - # 402252 RGB 26/11/40 - 64/34/83 CMYK 82/87/50/68 -82/96/37/33





HEX #f48f15 - # f9c134 RGB 244/143/21 -249/193/52 CMYK 0/52/100/0 -0/26/91/0



HEX #ffffff - # 9f9f9f RGB 255/255/255 -159/159/159 CMYK 0/0/0/0 - 40/33/33/1



HAUS MONTSERRAT

ABODEFGHIJKLMNOPQ ABCDEFGHIJKLM NOPQRSTU

R S T U V W X Y Z VWXYZ

ABODEFGHIJKLMNOPQ abcdefghijklmnopqrstuvwxyz

RSTUVWXYZ

0123456789!@#\$() 0123456789!@#\$()

BOLD // LOGO REGULAR AND BOLD // BODY COPY









**CLICK HERE TO WATCH PROMO** 









**CLICK HERE FOR WEB SITE SIMULATION** 

## **ONLINE PRESENCE** Social Media: Facebook































## TUNEAIR