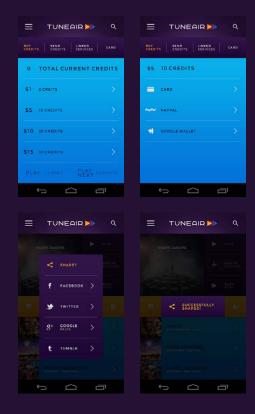

### **OVERVIEW** Buy credits to play a tune

Access the 'Wallet' to buy credits or send credits to another user. If you have 'PayPal' or 'Google Wallet', you can link those accounts easily. If you don't, you can also manually enter multiple credit cards.

### **OVERVIEW** The 'Tuner' is your best friend

From the tuner, you can add a tune to a playlist, play it (1 credit), play it next (2 credits), view more from that artist, see what else is recommended, thumbs up/down a current playing tune, and share your music to your friends on Facebook, Twitter, Google Plus, and Tumblr.