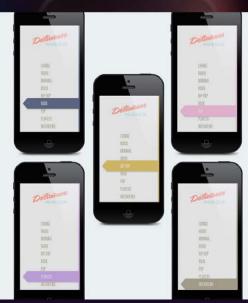

- Home
- Hip hop
- Hits
- History

#### -1

- Interactive
- Internet
- Intuitive

#### J

- Jukebox
- Juke
- Jump

#### L

- Levels
- Library
- Lifestyle
- Lights
- Listen

#### Location

Lyrics

#### М

- Machine
- Map
- Metal
- Melody
- Musical
- Music
- Mobile
- Modern
- Most played

#### N

- Notes
- Now playing

#### Р

- Pause
- Parties
- Play
- Playlist
- Pool
- Pop
- Positive
- Pub
- Purchase
- Producers

#### R

- Rap
- Rave
- Recommendations
- Recreational
- Restaurants
- Rhythm
- Rock

#### S

- Share
- Social
- Song
- Solo
- Sound
- Space
- Stop
- Strings
- Synth

#### т

- Table
- Technology
- Theme
- Tracks
- Traditional
- Trance
- Trap
- Touch
- Tones
- Top plays
- Tunes

#### U

- Upbeat
- Uplifting
- Urban
- Users

### ٧

Vocals

### w

- Watts
- World































































































# **INSPIRATION** Moodboard: Typography

























# **INSPIRATION** Moodboard: Imaging

















# **INSPIRATION** Moodboard: Imaging





























## **IDENTITY** Brand Name Ideas



- 1. TuneAir
- 2. Touch Sound
- 3. Audio Box
- 4. Play This
- 5. Musix
- 6. Connectones
- 7. Live Mix
- 8. Beat Drop
- 9. Press Play
- 10. Sound Bar
- 11. Audioty
- 12. Touch Notes
- 13. Play Pay
- 14. Social Play
- 15. Melody Cloud















































TUNEAIR >>>









# **IDENTITY** Preliminary Color Combinations





# **IDENTITY** Preliminary Color Combinations







# TUNEAIR

### **CHARACTERISTICS**

- Play
- Sequence (queue)
- Modern





Clearspace is defined