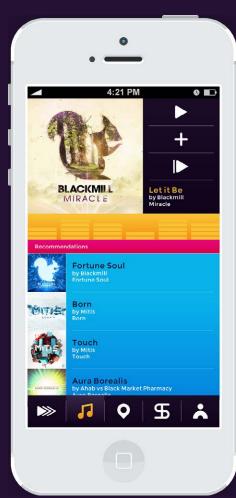

### **OVERVIEW** Once checked in, it's time to discover tunes

Once you're checked in, you can view what's recommended, view tailored playlist created by venue, new tunes, and top hits under 'Venue Tunes'. You can view what tunes are currently playing with the 'Tune Queue'.

### **OVERVIEW** The 'Tuner' is your best friend

From the tuner, you can add a tune to a playlist, play it (1 credit), play it next (2 credits), view more from that artist, see what else is recommended, thumbs up/down a current playing tune, and share your music to your friends on Facebook, Twitter, Google Plus, and Tumblr.

### **OVERVIEW** How to discover and find Tunes

There is a wide music selection: from oldies, classical, hip hop, old school, indie, to the newest EDM. Finding music is easy; search by artist, tune, album, or genre.

Discover tunes that other users have played in their 'Activity', view what's currently playing with 'Tune Queue'.

See what's in your recommendations, discover new tunes under 'Tunes' with what's buzzing, featured, trending, and new artists, tunes, and albums.

Or discover what tunes have been created and tailored by the venue.