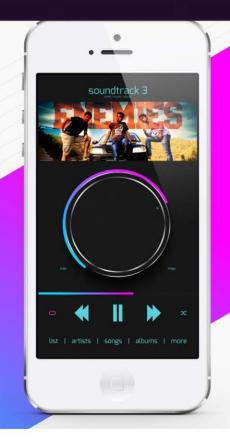

### **OVERVIEW** The 'Tuner' is your best friend

From the tuner, you can add a tune to a playlist, play it (1 credit), play it next (2 credits), view more from that artist, see what else is recommended, thumbs up/down a current playing tune, and share your music to your friends on Facebook, Twitter, Google Plus, and Tumblr.

### **OVERVIEW** How to discover and find Tunes

There is a wide music selection: from oldies, classical, hip hop, old school, indie, to the newest EDM. Finding music is easy; search by artist, tune, album, or genre.