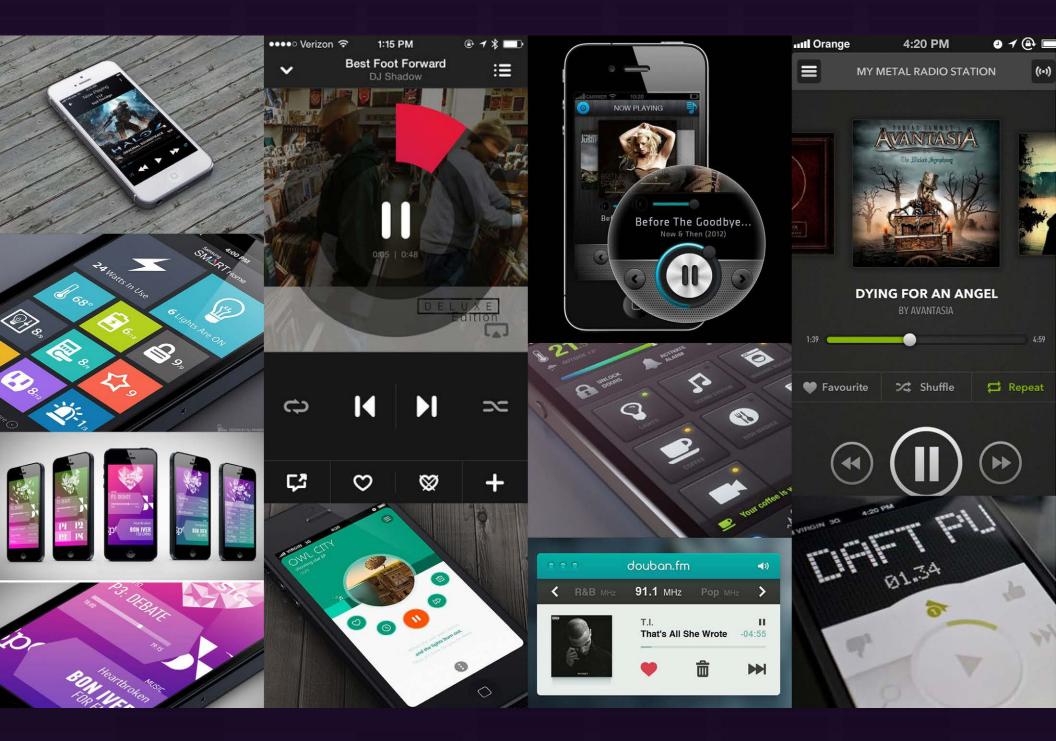

Harmony
- House
- Home
- Hip hop
- Hits
- History

#### -1

- Interactive
- Internet
- Intuitive

#### J

- Jukebox
- Juke
- Jump

#### L

- Levels
- Library
- Lifestyle
- Lights
- Listen

#### Location

Lyrics

#### М

- Machine
- Map
- Metal
- Melody
- Musical
- Music
- Mobile
- Modern
- Most played

#### N

- Notes
- Now playing

#### Р

- Pause
- Parties
- Play
- Playlist
- Pool
- Pop
- Positive
- Pub
- Purchase
- Producers

#### R

- Rap
- Rave
- Recommendations
- Recreational
- Restaurants
- Rhythm
- Rock

#### S

- Share
- Social
- Song
- Solo
- Sound
- Space
- Stop
- Strings
- Synth

#### т

- Table
- Technology
- Theme
- Tracks
- Traditional
- Trance
- Trap
- Touch
- Tones
- Top plays
- Tunes

#### U

- Upbeat
- Uplifting
- Urban
- Users

### ٧

Vocals

### w

- Watts
- World































































































# **INSPIRATION** Moodboard: Typography

























# **INSPIRATION** Moodboard: Imaging

















# **INSPIRATION** Moodboard: Imaging





























## **IDENTITY** Brand Name Ideas



- 1. TuneAir
- 2. Touch Sound
- 3. Audio Box
- 4. Play This
- 5. Musix
- 6. Connectones
- 7. Live Mix
- 8. Beat Drop
- 9. Press Play
- 10. Sound Bar
- 11. Audioty
- 12. Touch Notes
- 13. Play Pay
- 14. Social Play
- 15. Melody Cloud















































TUNEAIR >>>









# **IDENTITY** Preliminary Color Combinations





# **IDENTITY** Preliminary Color Combinations







# TUNEAIR

### **CHARACTERISTICS**

- Play
- Sequence (queue)
- Modern





Clears