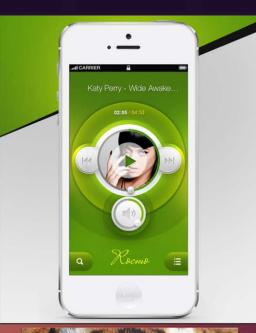

### **OVERVIEW** The 'Tuner' is your best friend

From the tuner, you can add a tune to a playlist, play it (1 credit), play it next (2 credits), view more from that artist, see what else is recommended, thumbs up/down a current playing tune, and share your music to your friends on Facebook, Twitter, Google Plus, and Tumblr.

Discover tunes that other users have played in their 'Activity', view what's currently playing with 'Tune Queue'.

See what's in your recommendations, discover new tunes under 'Tunes' with what's buzzing, featured, trending, and new artists, tunes, and albums.