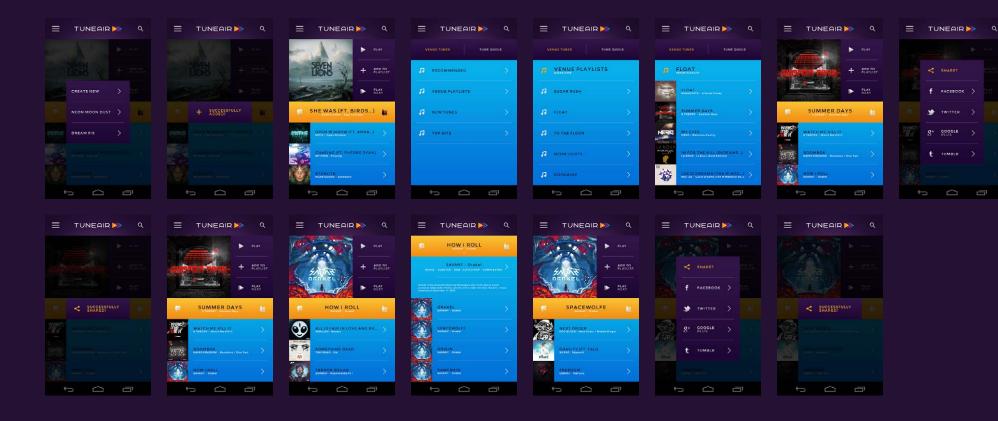

### **USER RESEARCH Userflow: Tunes**

### **USER RESEARCH Userflow: Search**

### **USER RESEARCH** Preliminary UI Mock Ups (Tuner)

#### **MAJOR CHANGES**

- Scaled down icons.
- Elongated gradients.
- Minimal lines for separation.
- Stylized all caps applied to titles for additional hierarchy.
- Wider tracking and kerning.
- More breathing room.
- Subtle gradients added to icons.
- Arrow icons for indication