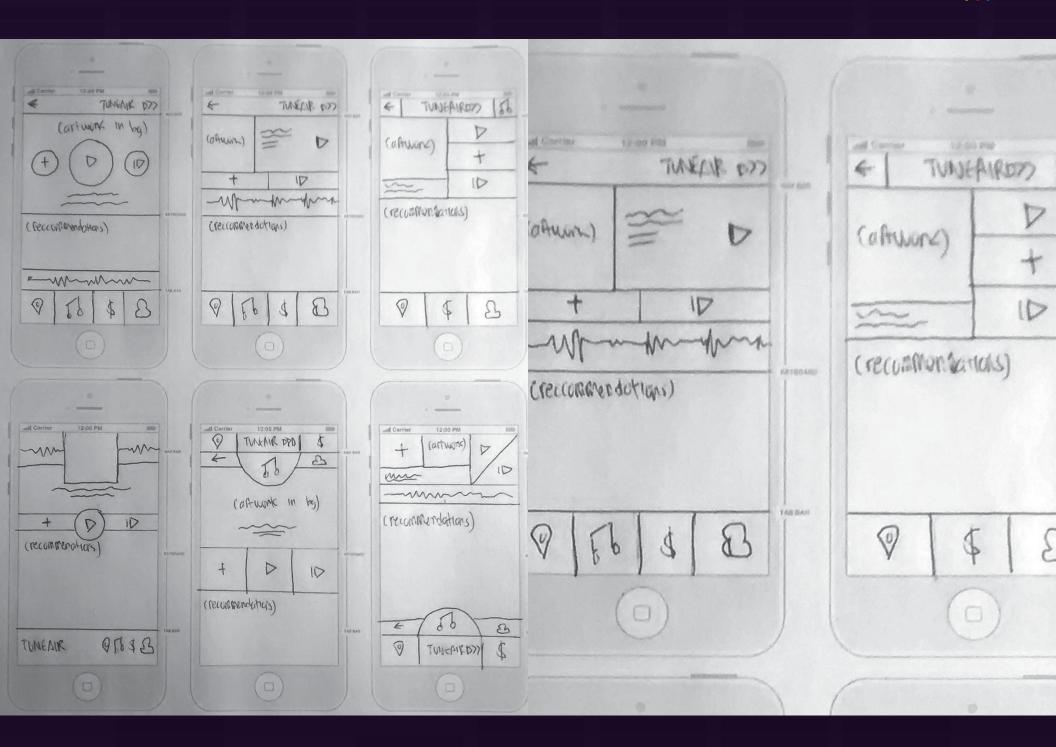

### **USER RESEARCH** Preliminary UI Mock Ups (Tuner)

#### **MAJOR CHANGES**

- Scaled down icons.
- Elongated gradients.
- Minimal lines for separation.
- Stylized all caps applied to titles for additional hierarchy.
- Wider tracking and kerning.
- More breathing room.
- Subtle gradients added to icons.
- Arrow icons for indication