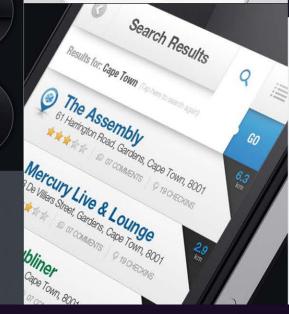

Now you don't have to leave your seat to play tunes. Just download the TuneAir app, check into your location, and play your tunes through the air, intuitively and easy!

To check into a venue, first sign into your profile. There are several ways to locate a venue: view what's close by, view your favorites from the past, use the visual map to see what's close by, or use the search to find a specific venue. Before you check in, you can favorite the venue, view currently checked in 'Tuners', and what is currently playing with the 'Tune Queue'.

### **USER RESEARCH Userflow: Search**